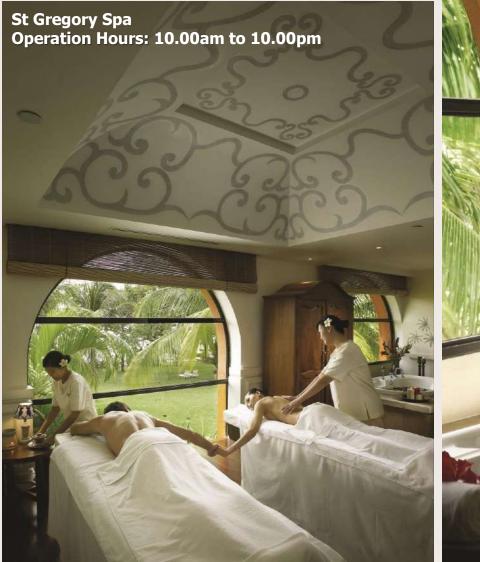

# FACILITIES

- Two free-form outdoor swimming pools
- 24 hours Gym, jacuzzi and steam room
- St. Gregory Spa famous for Hydrotherapy & Ayurveda Experience
- Kampung House traditional massage
- Amazonia water splash theme park
- Koko-Nut Kids Klub
- Watersports Center (Jet Ski and Parasailing)
- Movie Room
- Business Centre

## **ST GREGORY SPA**