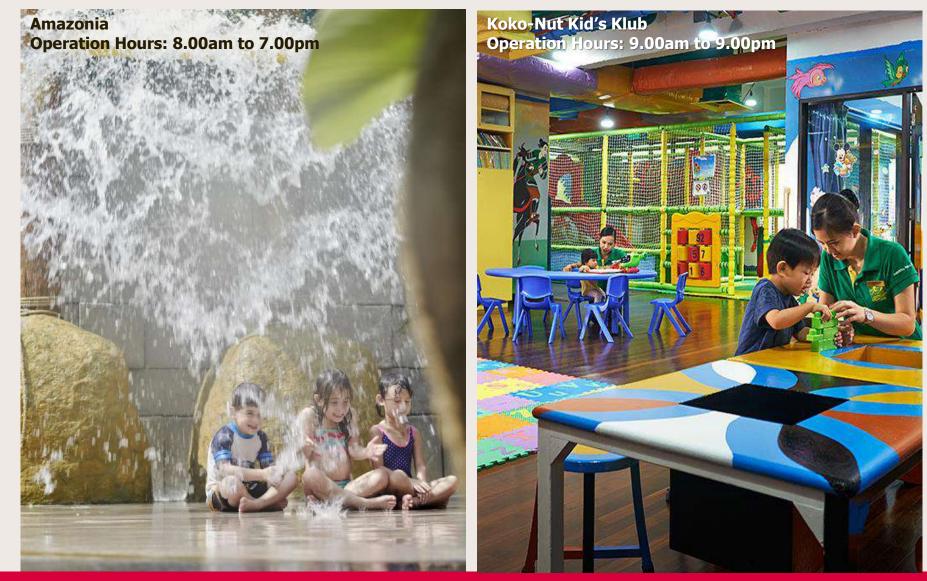

# FACILITIES

- Two free-form outdoor swimming pools
- 24 hours Gym, jacuzzi and steam room
- St. Gregory Spa famous for Hydrotherapy & Ayurveda Experience
- Kampung House traditional massage
- Amazonia water splash theme park
- Koko-Nut Kids Klub
- Watersports Center (Jet Ski and Parasailing)
- Movie Room
- Business Centre

# **KID'S FACILITIES**