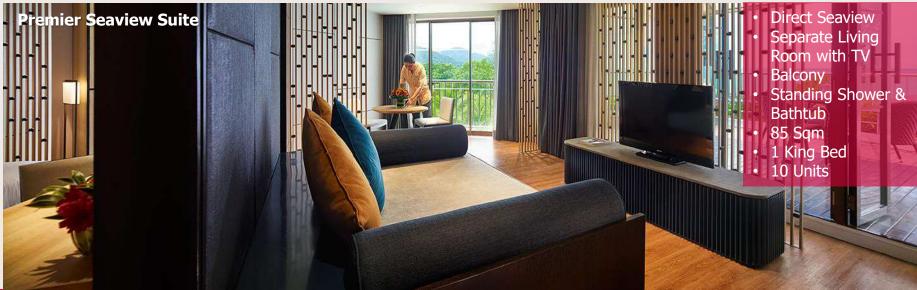

upon guest arrival

**Click here for more information** 

#### **ARRIVAL EXPERIENCE**





are served during check-in.



# **Rooms and Suites**



### ACCOMMODATION



With 310 rooms and suites designed to rejuvenate your senses, our recently remodeled rooms and suites are spacious and tastefully furnished with earthy hues and contemporary yet stylish interiors that compliments the island's rich heritage and cultural background. A selection of rooms and suites come with a private terrace overlooking the Straits of Malacca or verdant lawns, exclusive St. Gregory Spa amenities, plush bath robes, ensuite bathrooms, Press Reader and commodious day beds for total relaxation.

# **ROOMS CATEGORY**







# **ROOMS CATEGORY**





### **FAMILY ROOM CATEGORY**







### **SUITES CATEGORY**







### **SUITES CATEGORY**







# **Restaurants & Bars**



#### **RESTAURANTS**





**Click here for more information** 

#### **OUTDOOR EXPERIENCE**













# **Function Venues**





# **OUR FUNCTION ROOMS FEATURES**

- Perfect for themed events, meetings, conventions and weddings.
- Andaman Grand Ballroom able to cater up to 300 persons for theatre setting.
- The resort's location is perfect for garden weddings that overlook a breathtaking view of the sea.
- Beautiful garden to have outdoor activities like team building and tele-match.
- Effortless communication with call buttons in all function rooms.

**Click here for more information** 







# **GROUND & LEVEL ONE FLOORPLAN**



PARKROYAL



## **PRE-COVID FLOOR CAPACITY CHART**

| Room