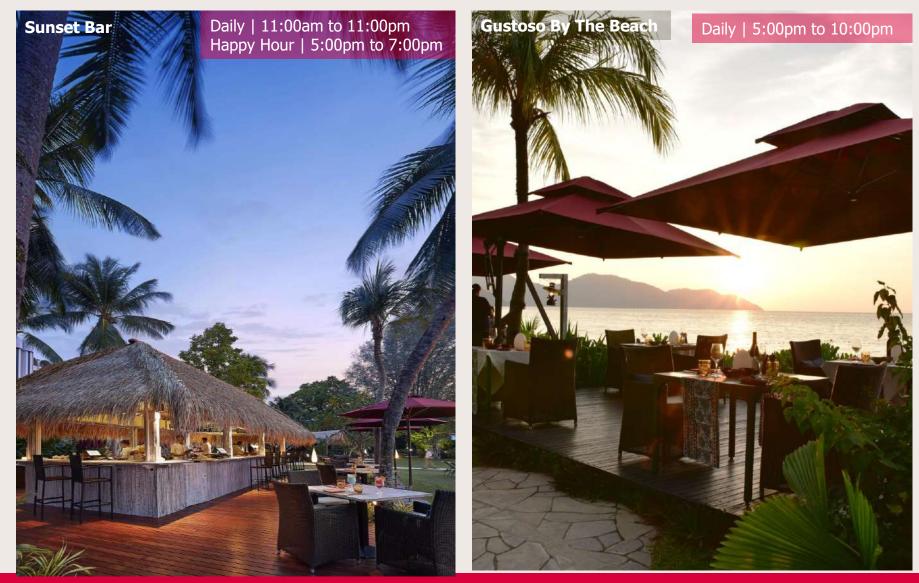

MMODATION



With 310 rooms and suites designed to rejuvenate your senses, our recently remodeled rooms and suites are spacious and tastefully furnished with earthy hues and contemporary yet stylish interiors that compliments the island's rich heritage and cultural background. A selection of rooms and suites come with a private terrace overlooking the Straits of Malacca or verdant lawns, exclusive St. Gregory Spa amenities, plush bath robes, ensuite bathrooms, Press Reader and commodious day beds for total relaxation.

# **ROOMS CATEGORY**







# **ROOMS CATEGORY**





### **FAMILY ROOM CATEGORY**







### **SUITES CATEGORY**







### **SUITES CATEGORY**







# **Restaurants & Bars**



#### **RESTAURANTS**





**Click here for more information** 

#### **OUTDOOR EXPERIENCE**













# **Function Venues**





# **OUR FUNCTION ROOMS FEATURES**

- Perfect for themed events, meetings, conventions and weddings.
- Andaman Grand Ballroom able to cater up to 300 persons for theatre setting.
- The resort's location is perfect for garden weddings that overlook a breathtaking view of the sea.
- Beautiful garden to have outdoor activities like team building and tele-match.
- Effortless communication with call buttons in all function rooms.

**Click here for more information** 







# **GROUND & LEVEL ONE FLOORPLAN**



PARKROYAL



## **PRE-COVID FLOOR CAPACITY CHART**

| Room                                       | Area<br>(sqm) | Dimension<br>L x W x H (m) | Theatre | Classroom | Cocktail | Banquet | U-Shape | Boardroom | Cabaret      |
|---------------------------