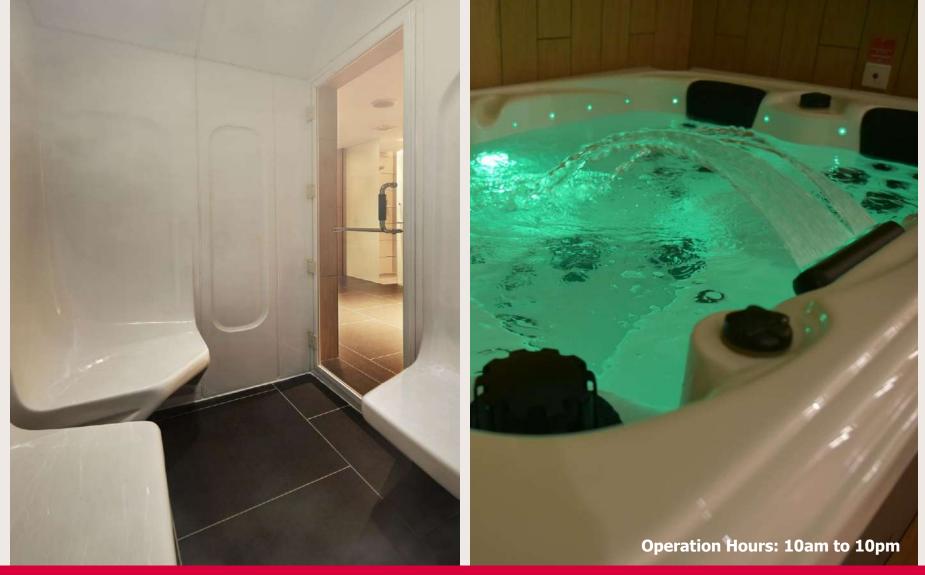

| N/A     | N/A       | N/A     | N/A     | 11        |

### **ANDAMAN GRAND BALLROOM**





#### **FUNCTION ROOM SET-UP**







#### **FUNCTION ROOM SET-UP**







#### **FUNCTION ROOM SET-UP**





#### **OUTDOOR AREA**











# Recreation



# FACILITIES

- Two free-form outdoor swimming pools
- 24 hours Gym, jacuzzi and steam room
- St. Gregory Spa famous for Hydrotherapy & Ayurveda Experience
- Kampung House traditional massage
- Amazonia water splash theme park
- Koko-Nut Kids Klub
- Watersports Center (Jet Ski and Parasailing)
- Movie Room
- Business Centre

**Click here for more information** 



PARKROYAL

PENANG RESOR

# **SWIMMING POOL**







# **KID'S FACILITIES**





## **ST GREGORY SPA**







#### **ZAP LAB GYMNASIUM**





#### **STEAM ROOM & JACUZZI**





# All about Penang





### **ALL ABOUT PENANG**



Penang is Malaysia's only "island state" Penangites comprise mainly of three main ethnicities – the Chinese, Malays and Indians Sunny weather beckons all year round Penang is famous for its • delicious hawker food Penang's capital, George Town was inscribed onto UNESCO's World Heritage List Click here for more information

#### **SEVEN WORLD WONDERS OF PENANG**





#### WHAT TO DO & SEE IN PENANG









#### WHAT TO DO & SEE IN PENANG











| Nearby Dining                                                                                                                                                                                          | Nearby Attractions