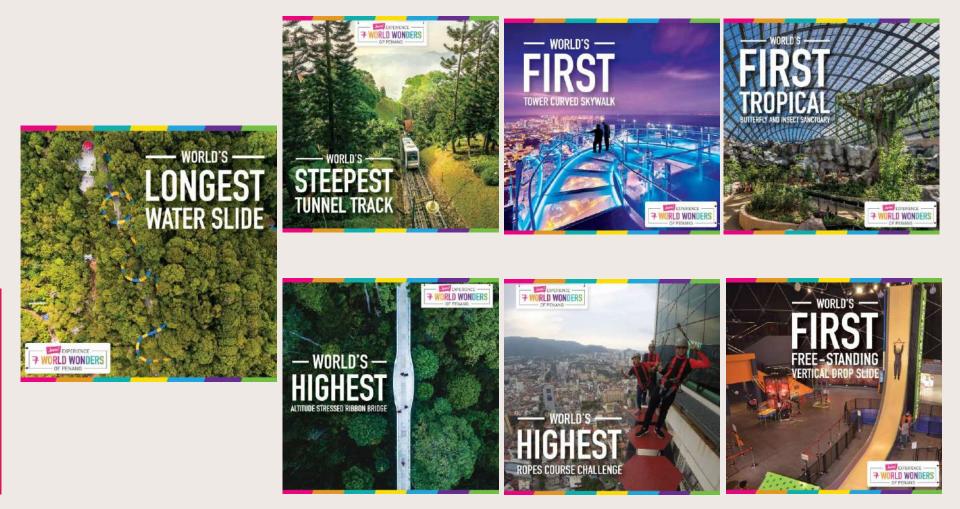

ung House traditional massage
- Amazonia water splash theme park
- Koko-Nut Kids Klub
- Watersports Center (Jet Ski and Parasailing)
- Movie Room
- Business Centre

**Click here for more information** 



PARKROYAL

PENANG RESOR

# **SWIMMING POOL**







# **KID'S FACILITIES**





## **ST GREGORY SPA**







#### **ZAP LAB GYMNASIUM**





#### **STEAM ROOM & JACUZZI**





# All about Penang





### **ALL ABOUT PENANG**



Penang is Malaysia's only "island state" Penangites comprise mainly of three main ethnicities – the Chinese, Malays and Indians Sunny weather beckons all year round Penang is famous for its • delicious hawker food Penang's capital, George Town was inscribed onto UNESCO's World Heritage List Click here for more information

#### **SEVEN WORLD WONDERS OF PENANG**





#### WHAT TO DO & SEE IN PENANG









#### WHAT TO DO & SEE IN PENANG











| Nearby Dining                                                                                                                                                                                          | Nearby Attractions                                                                                                                                                                                                           |
|--------------------------------------------------------------------------------------------------------------------------------------------------------------------------------------------------------|--------------------------------------------------------------------------------------