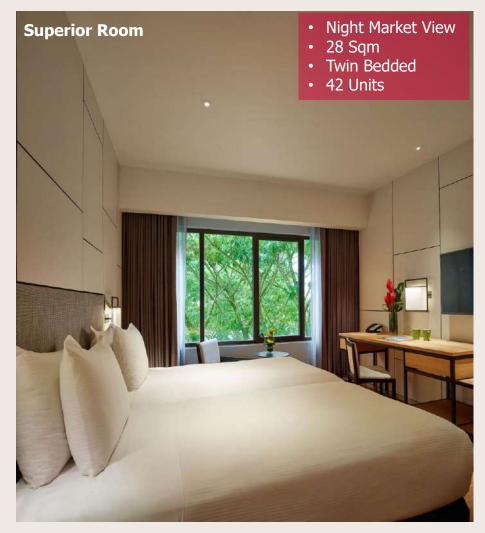

c Cares Pack (consist of two face masks and a bottle of sanitizer) will be placed in all rooms upon guest arrival

**Click here for more information** 

#### **ARRIVAL EXPERIENCE**





are served during check-in.



# **Rooms and Suites**



### ACCOMMODATION



With 310 rooms and suites designed to rejuvenate your senses, our recently remodeled rooms and suites are spacious and tastefully furnished with earthy hues and contemporary yet stylish interiors that compliments the island's rich heritage and cultural background. A selection of rooms and suites come with a private terrace overlooking the Straits of Malacca or verdant lawns, exclusive St. Gregory Spa amenities, plush bath robes, ensuite bathrooms, Press Reader and commodious day beds for total relaxation.

# **ROOMS CATEGORY**







# **ROOMS CATEGORY**





### **FAMILY ROOM CATEGORY**







### **SUITES CATEGORY**







### **SUITES CATEGORY**







# **Restaurants & Bars**



#### **RESTAURANTS**





**Click here for more information** 

#### **OUTDOOR EXPERIENCE**













# **Function Venues**





# **OUR FUNCTION ROOMS FEATURES**

- Perfect for themed events, meetings, conventions and weddings.
- Andaman Grand Ballroom able to cater up to 300 persons for theatre setting.
- The resort's location is perfect for garden weddings that overlook a breathtaking view of the sea.
- Beautiful garden to have outdoor activities like team building and tele-match.
- Effortless communication with call buttons in all function rooms.

**Click here for more information** 







# **GROUND & LEVEL ONE FLOORPLAN**



P