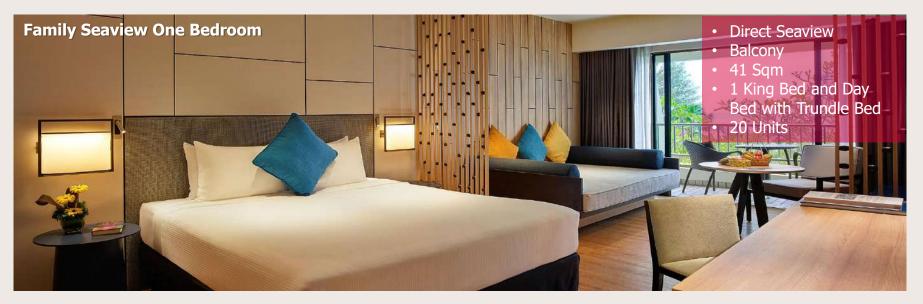

zer) will be placed in all rooms upon guest arrival

**Click here for more information** 

#### **ARRIVAL EXPERIENCE**





are served during check-in.



# **Rooms and Suites**



### ACCOMMODATION



With 310 rooms and suites designed to rejuvenate your senses, our recently remodeled rooms and suites are spacious and tastefully furnished with earthy hues and contemporary yet stylish interiors that compliments the island's rich heritage and cultural background. A selection of rooms and suites come with a private terrace overlooking the Straits of Malacca or verdant lawns, exclusive St. Gregory Spa amenities, plush bath robes, ensuite bathrooms, Press Reader and commodious day beds for total relaxation.

# **ROOMS CATEGORY**







# **ROOMS CATEGORY**





### **FAMILY ROOM CATEGORY**







### **SUITES CATEGORY**







### **SUITES CATEGORY**







# **Restaurants & Bars**



#### **RESTAURANTS**





**Click here for more information** 

#### **OUTDOOR EXPERIENCE**













# **Function Venues**





# **OUR FUNCTION ROOMS FEATURES**

- Perfect for themed events, meetings, conventions and weddings.
- Andaman Grand Ballroom able to cater up to 300 persons for theatre setting.
- The resort's location is perfect for garden weddings that overlook a breathtaking view of the sea.
- Beautiful garden to have outdoor activities like team building and tele-match.
- Effortless communication with call buttons in all function rooms.

**Click here for more information** 







# **GROUND & LEVEL ONE FLOORPLAN**



PARKROYAL



## **PRE-COVID FLOOR CAPACITY CHART**

| Room