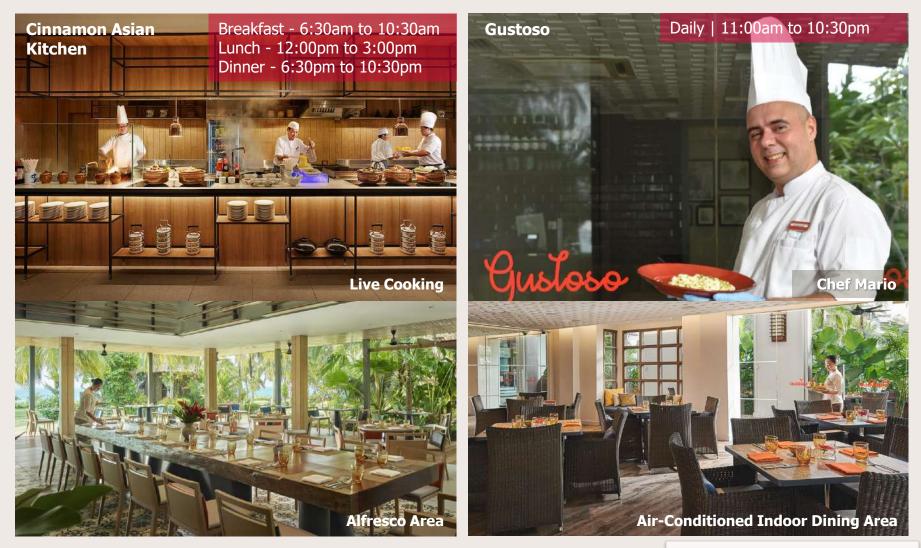

are served during check-in.



# **Rooms and Suites**



### ACCOMMODATION



With 310 rooms and suites designed to rejuvenate your senses, our recently remodeled rooms and suites are spacious and tastefully furnished with earthy hues and contemporary yet stylish interiors that compliments the island's rich heritage and cultural background. A selection of rooms and suites come with a private terrace overlooking the Straits of Malacca or verdant lawns, exclusive St. Gregory Spa amenities, plush bath robes, ensuite bathrooms, Press Reader and commodious day beds for total relaxation.

# **ROOMS CATEGORY**







# **ROOMS CATEGORY**





### **FAMILY ROOM CATEGORY**







### **SUITES CATEGORY**







### **SUITES CATEGORY**







# **Restaurants & Bars**



#### **RESTAURANTS**





**Click here for more information** 

#### **OUTDOOR EXPERIENCE**













# **Function Venues**





# **OUR FUNCTION ROOMS FEATURES**

- Perfect for themed events, meetings, conventions and weddings.
- Andaman Grand Ballroom able to cater up to 300 persons for theatre setting.
- The resort's location is perfect for garden weddings that overlook a breathtaking view of the sea.
- Beautiful garden to have outdoor activities like team building and tele-match.
- Effortless communication with call buttons in all function rooms.

**Click here for more information** 







# **GROUND & LEVEL ONE FLOORPLAN**



PARKROYAL



## **PRE-COVID FLOOR CAPACITY CHART**

| Room                                       | Area<br>(sqm) | Dimension<br>L x W x H (m) | Theatre | Classroom | Cocktail | Banq