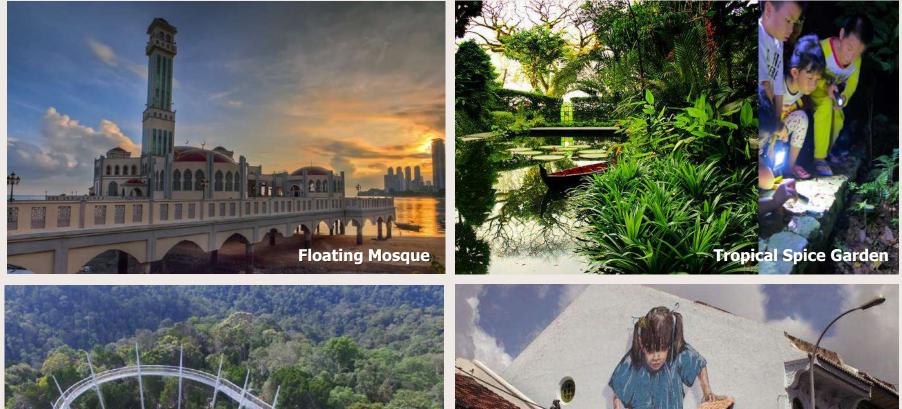

#### **SEVEN WORLD WONDERS OF PENANG**

#### WHAT TO DO & SEE IN PENANG

#### WHAT TO DO & SEE IN PENANG

| Nearby Dining                                                                                                                                                                                          | Nearby Attractions                                                                                                                                                                                                           |
|--------------------------------------------------------------------------------------------------------------------------------------------------------------------------------------------------------|------------------------------------------------------------------------------------------------------------------------------------------------------------------------------------------------------------------------------|
| <ul> <li>Starbucks</li> <li>Esplanade Food Court</li> <li>Fishing Village Seafood</li> <li>Gurney Drive</li> <li>Little India</li> <li>Cecil Street Market</li> <li>Padang Brown Food Court</li> </ul> | <ul> <li>Butterfly Farm</li> <li>Tropical Spice Garden</li> <li>ESCAPE</li> <li>The Top Komtar</li> <li>Entopia Penang Butterfly Farm</li> <li>Pinang Peranakan Museum</li> <li>Penang Hill</li> <li>The Gravityz</li> </ul> |
| Nearby Shopping                                                                                                                                                                                        | Nearby Businesses                                                                                                                                                                                                            |
| <ul> <li>Batu Ferringhi's Night Market</li> <li>Chowrasta Market</li> <li>Gurney Plaza</li> <li>Little Penang Street</li> <li>Gurney Paragon</li> <li>Queensbay Mall</li> </ul>                        | <ul> <li>Komtar</li> <li>Straits Quay Convention Centre</li> <li>Beach Street</li> </ul>                                                                                                                                     |