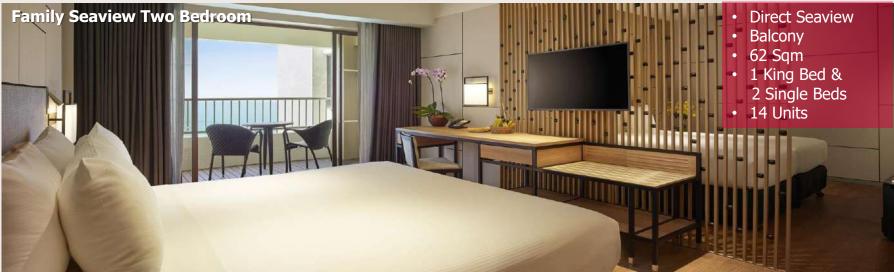

r) will be placed in all rooms upon guest arrival

**Click here for more information** 

#### **ARRIVAL EXPERIENCE**





are served during check-in.



# **Rooms and Suites**



### ACCOMMODATION



With 310 rooms and suites designed to rejuvenate your senses, our recently remodeled rooms and suites are spacious and tastefully furnished with earthy hues and contemporary yet stylish interiors that compliments the island's rich heritage and cultural background. A selection of rooms and suites come with a private terrace overlooking the Straits of Malacca or verdant lawns, exclusive St. Gregory Spa amenities, plush bath robes, ensuite bathrooms, Press Reader and commodious day beds for total relaxation.

# **ROOMS CATEGORY**







# **ROOMS CATEGORY**





### **FAMILY ROOM CATEGORY**







### **SUITES CATEGORY**







### **SUITES CATEGORY**







# **Restaurants & Bars**



#### **RESTAURANTS**





**Click here for more information** 

#### **OUTDOOR EXPERIENCE**













# **Function Venues**





# **OUR FUNCTION ROOMS FEATURES**

- Perfect for themed events, meetings, conventions and weddings.
- Andaman Grand Ballroom able to cater up to 300 persons for theatre setting.
- The resort's location is perfect for garden weddings that overlook a breathtaking view of the sea.
- Beautiful garden to have outdoor activities like team building and tele-match.
- Effortless communication with call buttons in all function rooms.

**Click here for more information** 







# **GROUND & LEVEL ONE FLOORPLAN**



PARKROYAL



## **PRE-COVID FLOOR CAPACITY CHART**

| Room