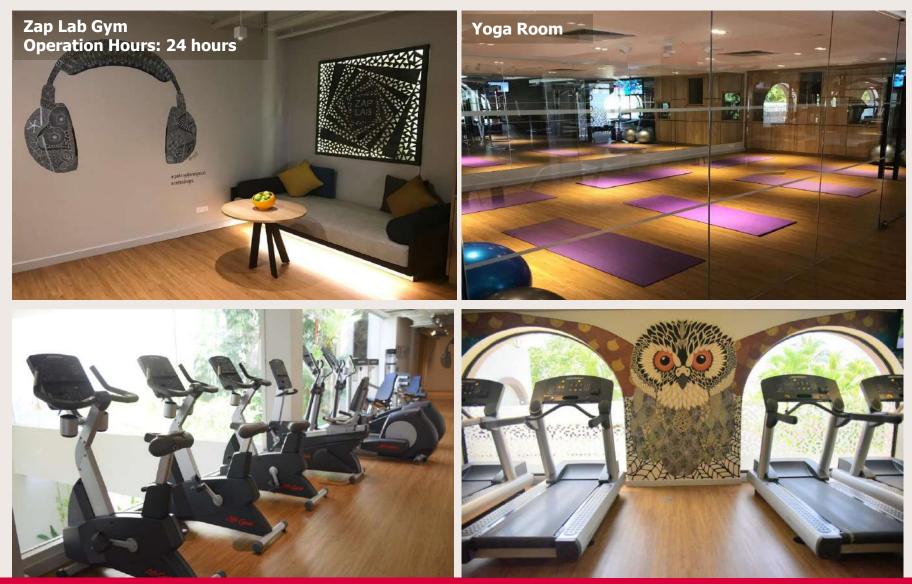

45            | 8.2 x 5.5 x 2.4            | N/A     | N/A       | N/A     | N/A     | 11        |

### **ANDAMAN GRAND BALLROOM**





#### **FUNCTION ROOM SET-UP**







#### **FUNCTION ROOM SET-UP**







#### **FUNCTION ROOM SET-UP**





#### **OUTDOOR AREA**











# Recreation



# FACILITIES

- Two free-form outdoor swimming pools
- 24 hours Gym, jacuzzi and steam room
- St. Gregory Spa famous for Hydrotherapy & Ayurveda Experience
- Kampung House traditional massage
- Amazonia water splash theme park
- Koko-Nut Kids Klub
- Watersports Center (Jet Ski and Parasailing)
- Movie Room
- Business Centre

**Click here for more information** 



PARKROYAL

PENANG RESOR

# **SWIMMING POOL**







# **KID'S FACILITIES**





## **ST GREGORY SPA**







#### **ZAP LAB GYMNASIUM**





#### **STEAM ROOM & JACUZZI**





# All about Penang





### **ALL ABOUT PENANG**



Penang is Malaysia's only "island state" Penangites comprise mainly of three main ethnicities – the Chinese, Malays and Indians Sunny weather beckons all year round Penang is famous for its • delicious hawker food Penang's capital, George Town was inscribed onto UNESCO's World Heritage List Click here for more information

#### **SEVEN WORLD WONDERS OF PENANG**





#### WHAT TO DO & SEE IN PENANG









#### WHAT TO DO & SEE IN PENANG











| Nearby Dining                                                                                                                                                                                          | Nearby Attractions