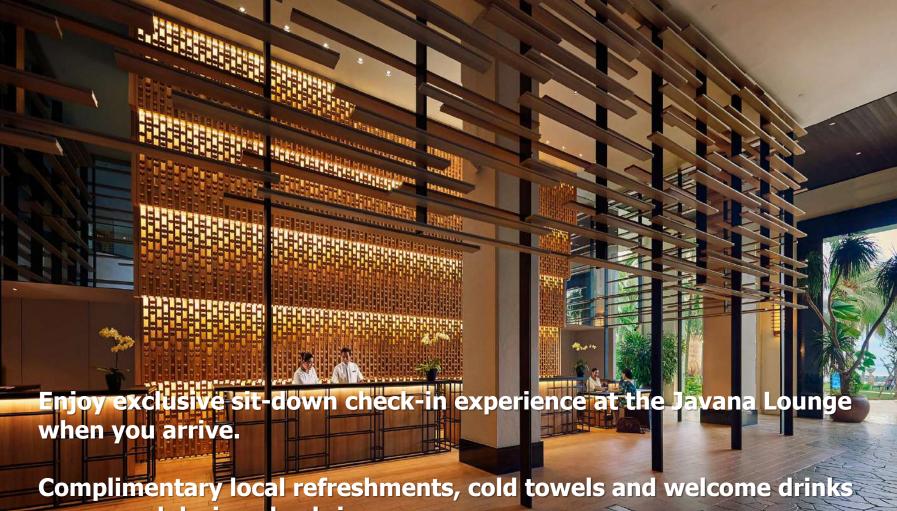

cals. Cleaning and sanitizing protocols are used to clean guest rooms with
  particular attention paid to high-touch items including television remote controls, toilet seats and handles door and
  furniture handles, water faucet handles, nightstands, telephones, in-room control panels, light switches, temperature
  control panels, alarm clocks, luggage racks and flooring
- All room attendants will be wearing masks and gloves at all times when cleaning the room
- Each room is marked with a **"Pan Pacific Cares"** door hanger for every arriving guest to indicate a cleaned and sanitised room
- Welcome Pan Pacific Cares Pack (consist of two face masks and a bottle of sanitizer) will be placed in all rooms upon guest arrival

**Click here for more information** 

#### **ARRIVAL EXPERIENCE**





are served during check-in.



# **Rooms and Suites**



### ACCOMMODATION



With 310 rooms and suites designed to rejuvenate your senses, our recently remodeled rooms and suites are spacious and tastefully furnished with earthy hues and contemporary yet stylish interiors that compliments the island's rich heritage and cultural background. A selection of rooms and suites come with a private terrace overlooking the Straits of Malacca or verdant lawns, exclusive St. Gregory Spa amenities, plush bath robes, ensuite bathrooms, Press Reader and commodious day beds for total relaxation.

# **ROOMS CATEGORY**







# **ROOMS CATEGORY**





### **FAMILY ROOM CATEGORY**







### **SUITES CATEGORY**







### **SUITES CATEGORY**







# **Restaurants & Bars**



#### **RESTAURANTS**





**