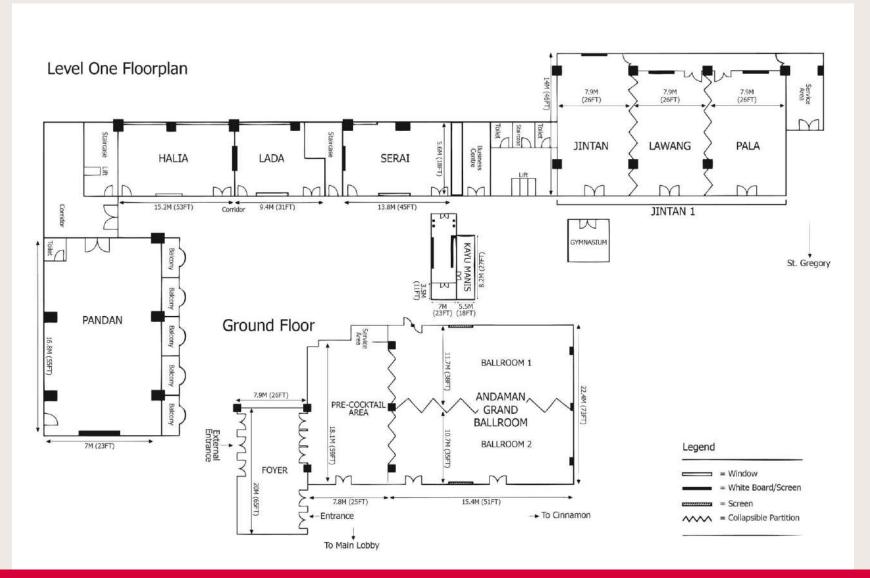

# **GROUND & LEVEL ONE FLOORPLAN**

PARKROYAL

## **PRE-COVID FLOOR CAPACITY CHART**

| Room                                       | Area<br>(sqm) | Dimension<br>L x W x H (m) | Theatre | Classroom | Cocktail | Banquet | U-Shape | Boardroom | Cabaret      |
|--------------------------------------------|---------------|----------------------------|---------|-----------|----------|---------|---------|-----------|--------------|
| Andaman Grand Ballroom                     | 345           | 22.4 x 15.4 x 5.2          | 300     | 180       | 250      | 250     | 63      | 60        | 120          |
| Andaman Ballroom I                         | 180           | 11.7 x 15.4 x 5.2          | 150     | 80        | 125      | 100     | 40      | -         |              |
| Andaman Ballroom II                        | 165           | 10.7 x 15.4 x 5.2          | 150     | 80        | 125      | 100     | 40      | 7         | 251          |
| Andaman Grand Ballroom   Pre Cocktail Area | 141           | 18.1 x 7.8 x 2.5           | 100     | 40        | 80       | 100     | 20      | 20        | -            |
| Andaman Grand Ballroom Foyer               | 158           | 20 x 7.9 x 2.5             | 100     | 40        | 80       | 80      | 30      | 30        | -            |
| Jintan   (Jintan,Lawang,Pala)              | 287           | 12.1 x 23.7 x 2.3          | 200     | 60        | 150      | 150     | 45      | 45        | 3 <b>-</b> 0 |
| Jintan                                     | 111           | 14 x 7.9 x 2.3             | 120     | 42        | 80       | 50      | 30      | 30        | 36           |
| Lawang                                     | 96            | 12.1 x 7.9 x 2.3           | 100     | 36        | 60       | 50      | 24      | 24        | 30           |
| Pala                                       | 96            | 12.1 x 7.9 x 2.3           | 100     | 36        | 60       | 50      | 24      | 24        | 30           |
| Serai                                      | 77            | 5.6 x 13.8 x 2.4           | 80      | 30        | 50       | 40      | 24      | 24        | 24           |
| Lada                                       | 53            | 5.6 x 9.4 x 2.4            | 50      | 24        | 40       | 30      | 18      | 20        | 18           |
| Halia                                      | 85            | 5.6 x 15.2 x 2.4           | 120     | 36        | 70       | 50      | 30      | 30        | 30           |
| Pandan                                     | 118           | 16.8 x 7 x 2.4             | 150     | 45        | 80       | 80      | 42      | 42        | 48           |
| Kayu Manis                                 | 45            | 8.2 x 5.5 x 2.4            | -       | -         | -        | -       | -       | 15        |              |

### **POST-COVID FLOOR CAPACITY CHART**

| Room                                       | Area<br>(sqm) | Dimension<br>L x W x H (m) | Theatre | Classroom | Banquet | U-Shape | Boardroom |
|--------------------------------------------|---------------|----------------------------|---------|-----------|---------|---------|-----------|
| Andaman Grand Ballroom                     | 345           | 22.4 x 15.4 x 5.2          | 120     | 90        | 90      | 34      | 30        |
| Andaman Grand Ballroom I                   | 180           | 11.7 x 15.4 x 5.2          | 50      | 30        | 48      | 30      | 20        |
| Andaman Grand Ballroom II                  | 165           | 10.7 x 15.4 x 5.2          | 50      | 30        | 48      | 30      | 20        |
| Andaman Grand Ballroom   Pre Cocktail Area | 141           | 18.1 x 7.8 x 2.5           | 40      | 20        | 48      | 10      | 10        |
| Andaman Grand Ballroom Foyer               | 158           | 20 x 7.9 x 2.5             | 40      | 20        | 36      | 18      | 16        |
| Jintan I (Jintan, Lawang, Pala)            | 287           | 12.1 x 23.7 x 2.3          | 90      | 48        | 90      | 40      | 40        |
| Jintan                                     | 111           | 14 x 7.9 x 2.3             | 30      | 16        | 30      | 20      | 20        |
| Lawang                                     | 96            | 12.1 x 7.9 x 2.3           | 30      | 16        | 30      | 20      | 20        |
| Pala                                       | 96            | 12.1 x 7.9 x 2.3           | 30      | 16        | 30      | 20      | 20        |
| Serai                                      | 77            | 5.6 x 13.8 x 2.4           | 20      | 20        | 24      | 18      | 20        |
| Lada                                       | 53            | 5.6 x 9.4 x 2.4            | 16      | 16        | 12      | 10      | 12        |
| Halia                                      | 85            | 5.6 x 15.2 x 2.4           | 28      | 24        | 30      | 18      | 20        |
| Pandan                                     | 118           | 16.8 x 7 x 2.4             | 35      | 24        | 36      | 22      | 24        |
| Kayu Manis                                 | 45            | 8.2 x 5.5 x 2.4            | N/A     | N/A       | N/A     | N/A     | 11        |