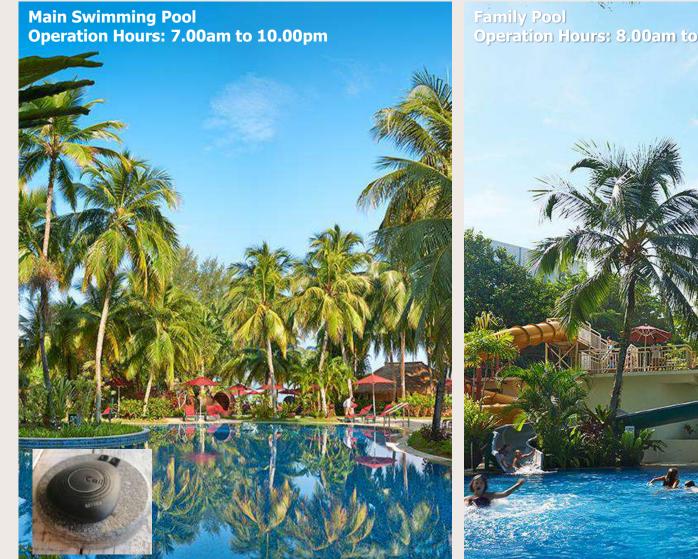

# FACILITIES

- Two free-form outdoor swimming pools
- 24 hours Gym, jacuzzi and steam room
- St. Gregory Spa famous for Hydrotherapy & Ayurveda Experience
- Kampung House traditional massage
- Amazonia water splash theme park
- Koko-Nut Kids Klub
- Watersports Center (Jet Ski and Parasailing)
- Movie Room
- Business Centre

# **SWIMMING POOL**