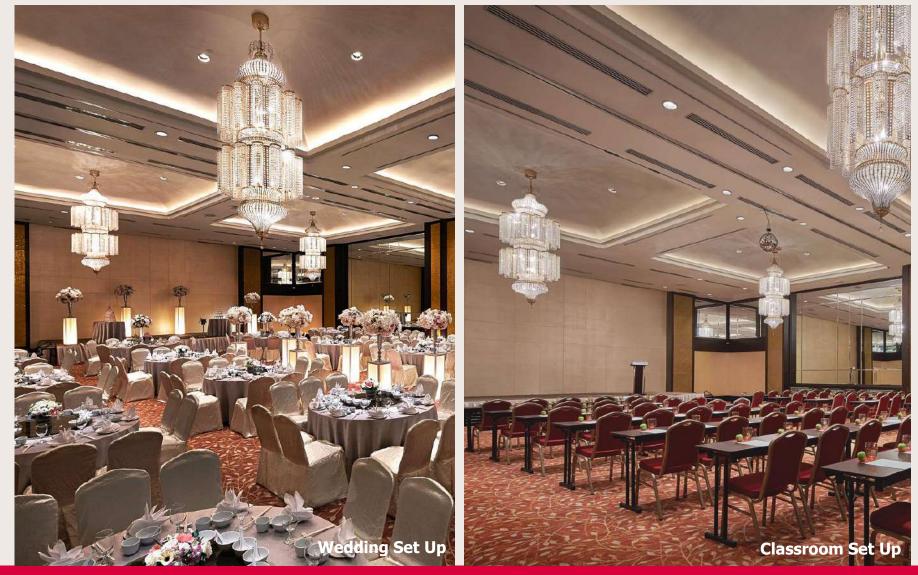

| 30      | 20      | 20        |
| Serai                                      | 77            | 5.6 x 13.8 x 2.4           | 20      | 20        | 24      | 18      | 20        |
| Lada                                       | 53            | 5.6 x 9.4 x 2.4            | 16      | 16        | 12      | 10      | 12        |
| Halia                                      | 85            | 5.6 x 15.2 x 2.4           | 28      | 24        | 30      | 18      | 20        |
| Pandan                                     | 118           | 16.8 x 7 x 2.4             | 35      | 24        | 36      | 22      | 24        |
| Kayu Manis                                 | 45            | 8.2 x 5.5 x 2.4            | N/A     | N/A       | N/A     | N/A     | 11        |

### **ANDAMAN GRAND BALLROOM**





#### **FUNCTION ROOM SET-UP**







#### **FUNCTION ROOM SET-UP**







#### **FUNCTION ROOM SET-UP**





#### **OUTDOOR AREA**











# Recreation



# FACILITIES

- Two free-form outdoor swimming pools
- 24 hours Gym, jacuzzi and steam room
- St. Gregory Spa famous for Hydrotherapy & Ayurveda Experience
- Kampung House traditional massage
- Amazonia water splash theme park
- Koko-Nut Kids Klub
- Watersports Center (Jet Ski and Parasailing)
- Movie Room
- Business Centre

**Click here for more information** 



PARKROYAL

PENANG RESOR

# **SWIMMING POOL**







# **KID'S FACILITIES**





## **ST GREGORY SPA**







#### **ZAP LAB GYMNASIUM**





#### **STEAM ROOM & JACUZZI**





# All about Penang





### **ALL ABOUT PENANG**



Penang is Malaysia's only "island state" Pena