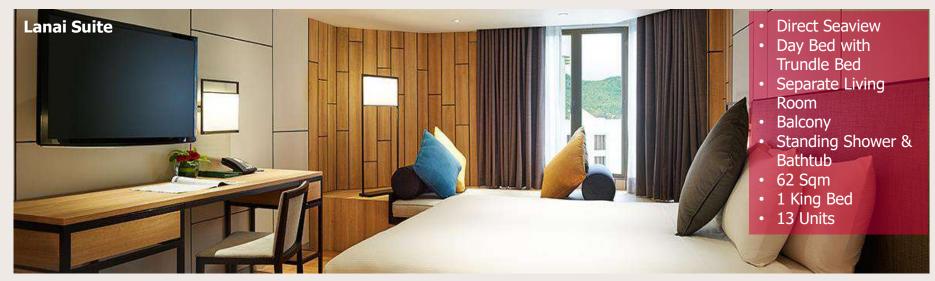

s upon guest arrival

**Click here for more information** 

#### **ARRIVAL EXPERIENCE**





are served during check-in.



# **Rooms and Suites**



### ACCOMMODATION



With 310 rooms and suites designed to rejuvenate your senses, our recently remodeled rooms and suites are spacious and tastefully furnished with earthy hues and contemporary yet stylish interiors that compliments the island's rich heritage and cultural background. A selection of rooms and suites come with a private terrace overlooking the Straits of Malacca or verdant lawns, exclusive St. Gregory Spa amenities, plush bath robes, ensuite bathrooms, Press Reader and commodious day beds for total relaxation.

# **ROOMS CATEGORY**







# **ROOMS CATEGORY**





### **FAMILY ROOM CATEGORY**







### **SUITES CATEGORY**







### **SUITES CATEGORY**







# **Restaurants & Bars**



#### **RESTAURANTS**





**Click here for more information** 

#### **OUTDOOR EXPERIENCE**













# **Function Venues**





# **OUR FUNCTION ROOMS FEATURES**

- Perfect for themed events, meetings, conventions and weddings.
- Andaman Grand Ballroom able to cater up to 300 persons for theatre setting.
- The resort's location is perfect for garden weddings that overlook a breathtaking view of the sea.
- Beautiful garden to have outdoor activities like team building and tele-match.
- Effortless communication with call buttons in all function rooms.

**Click here for more information** 







# **GROUND & LEVEL ONE FLOORPLAN**



PARKROYAL



## **PRE-COVID FLOOR CAPACITY CHART**

| Room