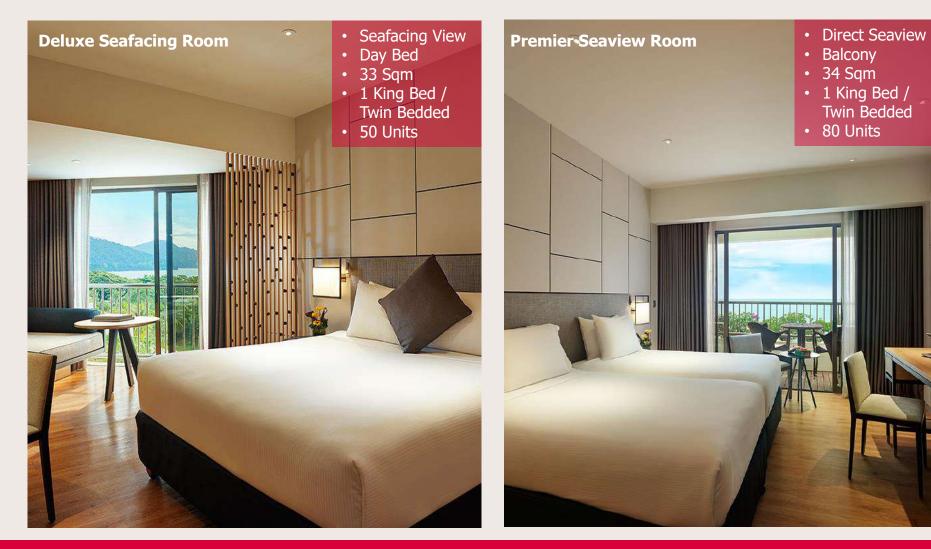

face masks and a bottle of sanitizer) will be placed in all rooms upon guest arrival

**Click here for more information** 

#### **ARRIVAL EXPERIENCE**





are served during check-in.



# **Rooms and Suites**



### ACCOMMODATION



With 310 rooms and suites designed to rejuvenate your senses, our recently remodeled rooms and suites are spacious and tastefully furnished with earthy hues and contemporary yet stylish interiors that compliments the island's rich heritage and cultural background. A selection of rooms and suites come with a private terrace overlooking the Straits of Malacca or verdant lawns, exclusive St. Gregory Spa amenities, plush bath robes, ensuite bathrooms, Press Reader and commodious day beds for total relaxation.

# **ROOMS CATEGORY**







# **ROOMS CATEGORY**





### **FAMILY ROOM CATEGORY**







### **SUITES CATEGORY**







### **SUITES CATEGORY**







# **Restaurants & Bars**



#### **RESTAURANTS**





**Click here for more information** 

#### **OUTDOOR EXPERIENCE**













# **Function Venues**





# **OUR FUNCTION ROOMS FEATURES**

- Perfect for themed events, meetings, conventions and weddings.
- Andaman Grand Ballroom able to cater up to 300 persons for theatre setting.
- The resort's location is perfect for garden weddings that overlook a breathtaking view of the sea.
- Beautiful garden to have outdoor activities like team building and tele-match.
- Effortless communication with call buttons in all function rooms.

**Click here for more information** 







# **GROUND & LEVEL ONE FLOORPLAN**



PARKROYAL



## **PRE-COVID F