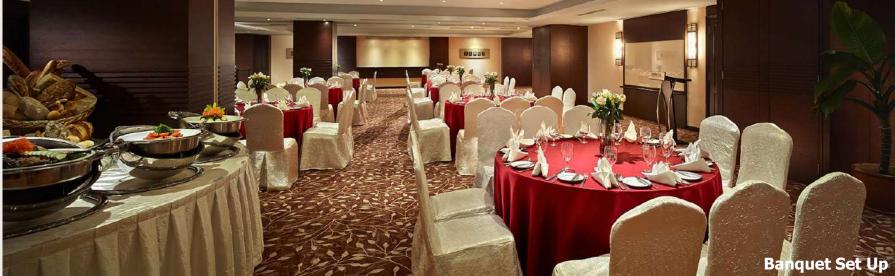

Serai                                      | 77            | 5.6 x 13.8 x 2.4           | 20      | 20        | 24      | 18      | 20        |
| Lada                                       | 53            | 5.6 x 9.4 x 2.4            | 16      | 16        | 12      | 10      | 12        |
| Halia                                      | 85            | 5.6 x 15.2 x 2.4           | 28      | 24        | 30      | 18      | 20        |
| Pandan                                     | 118           | 16.8 x 7 x 2.4             | 35      | 24        | 36      | 22      | 24        |
| Kayu Manis                                 | 45            | 8.2 x 5.5 x 2.4            | N/A     | N/A       | N/A     | N/A     | 11        |

### **ANDAMAN GRAND BALLROOM**





#### **FUNCTION ROOM SET-UP**







#### **FUNCTION ROOM SET-UP**







#### **FUNCTION ROOM SET-UP**





#### **OUTDOOR AREA**











# Recreation



# FACILITIES

- Two free-form outdoor swimming pools
- 24 hours Gym, jacuzzi and steam room
- St. Gregory Spa famous for Hydrotherapy & Ayurveda Experience
- Kampung House traditional massage
- Amazonia water splash theme park
- Koko-Nut Kids Klub
- Watersports Center (Jet Ski and Parasailing)
- Movie Room
- Business Centre

**Click here for more information** 



PARKROYAL

PENANG RESOR

# **SWIMMING POOL**







# **KID'S FACILITIES**





## **ST GREGORY SPA**







#### **ZAP LAB GYMNASIUM**





#### **STEAM ROOM & JACUZZI**





# All about Penang





### **ALL ABOUT PENANG**



Penang is Malaysia's only "island state" Penangites comprise mainly of three main