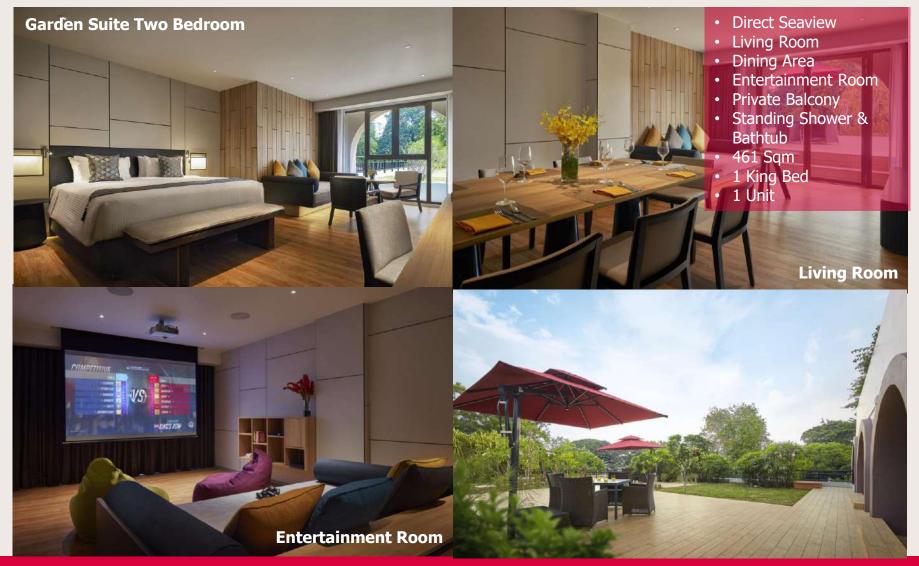

ere for more information** 

#### **ARRIVAL EXPERIENCE**





are served during check-in.



# **Rooms and Suites**



### ACCOMMODATION



With 310 rooms and suites designed to rejuvenate your senses, our recently remodeled rooms and suites are spacious and tastefully furnished with earthy hues and contemporary yet stylish interiors that compliments the island's rich heritage and cultural background. A selection of rooms and suites come with a private terrace overlooking the Straits of Malacca or verdant lawns, exclusive St. Gregory Spa amenities, plush bath robes, ensuite bathrooms, Press Reader and commodious day beds for total relaxation.

# **ROOMS CATEGORY**







# **ROOMS CATEGORY**





### **FAMILY ROOM CATEGORY**







### **SUITES CATEGORY**







### **SUITES CATEGORY**







# **Restaurants & Bars**



#### **RESTAURANTS**





**Click here for more information** 

#### **OUTDOOR EXPERIENCE**













# **Function Venues**





# **OUR FUNCTION ROOMS FEATURES**

- Perfect for themed events, meetings, conventions and weddings.
- Andaman Grand Ballroom able to cater up to 300 persons for theatre setting.
- The resort's location is perfect for garden weddings that overlook a breathtaking view of the sea.
- Beautiful garden to have outdoor activities like team building and tele-match.
- Effortless communication with call buttons in all function rooms.

**Click here for more information** 







# **GROUND & LEVEL ONE FLOORPLAN**



PARKROYAL



## **PRE-COVID FLOOR CAPACITY CHART**

| Room                                       | Area<br>(sqm) | Dimension<