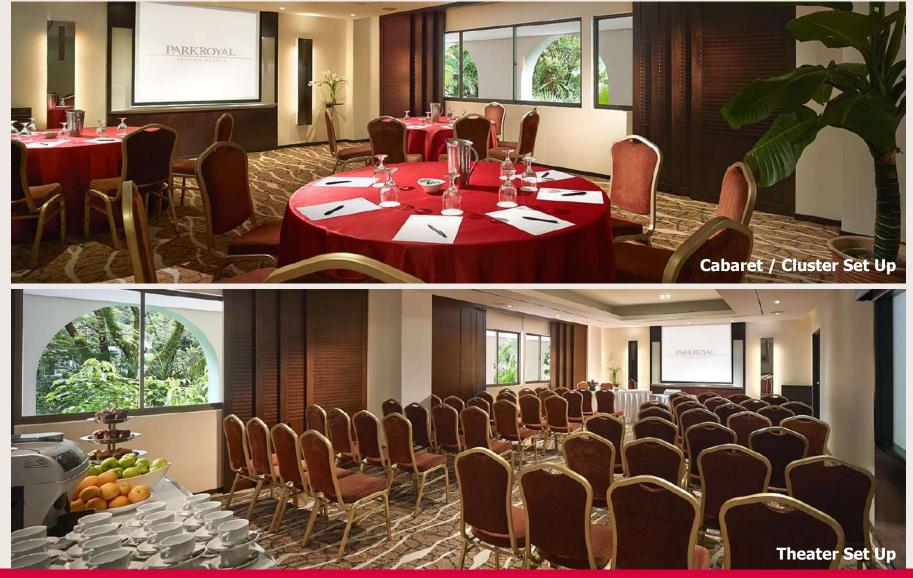

x 2.4           | 20      | 20        | 24      | 18      | 20        |
| Lada                                       | 53            | 5.6 x 9.4 x 2.4            | 16      | 16        | 12      | 10      | 12        |
| Halia                                      | 85            | 5.6 x 15.2 x 2.4           | 28      | 24        | 30      | 18      | 20        |
| Pandan                                     | 118           | 16.8 x 7 x 2.4             | 35      | 24        | 36      | 22      | 24        |
| Kayu Manis                                 | 45            | 8.2 x 5.5 x 2.4            | N/A     | N/A       | N/A     | N/A     | 11        |

### **ANDAMAN GRAND BALLROOM**





#### **FUNCTION ROOM SET-UP**







#### **FUNCTION ROOM SET-UP**







#### **FUNCTION ROOM SET-UP**





#### **OUTDOOR AREA**











# Recreation



# FACILITIES

- Two free-form outdoor swimming pools
- 24 hours Gym, jacuzzi and steam room
- St. Gregory Spa famous for Hydrotherapy & Ayurveda Experience
- Kampung House traditional massage
- Amazonia water splash theme park
- Koko-Nut Kids Klub
- Watersports Center (Jet Ski and Parasailing)
- Movie Room
- Business Centre

**Click here for more information** 



PARKROYAL

PENANG RESOR

# **SWIMMING POOL**







# **KID'S FACILITIES**





## **ST GREGORY SPA**







#### **ZAP LAB GYMNASIUM**





#### **STEAM ROOM & JACUZZI**





# All about Penang





### **ALL ABOUT PENANG**



Penang is Malaysia's only "island state" Penangites comprise mainly of three main ethnicities – the Chinese, Malays and Indians Sunny weather beckons all