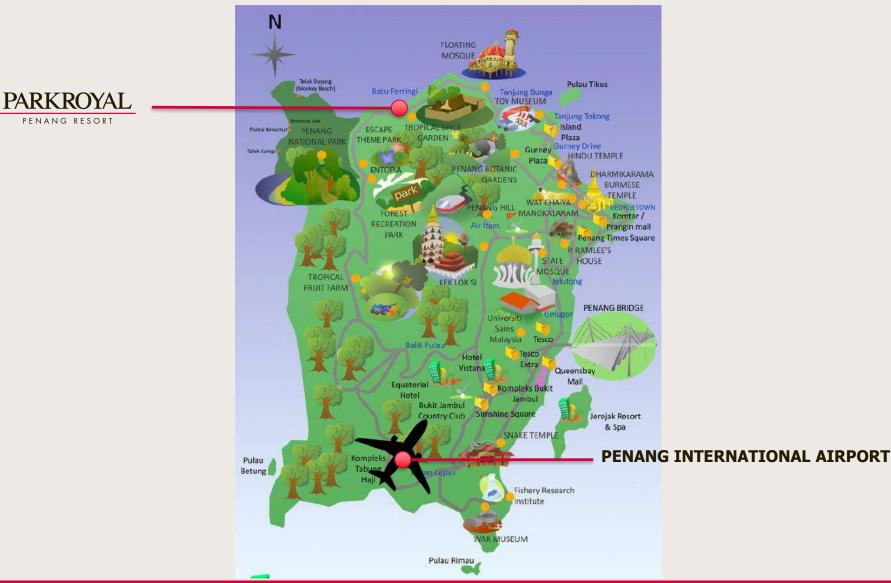

### **LOCATE US IN PENANG**

#### WELCOME, About PARKROYAL Penang Resort

5 Star Resort

MYR 55 million total refurbishment in 2018

Located at Batu Ferringhi Beach

31km from Airport

16km from George Town

Walking distance to Batu Ferringhi Night Market