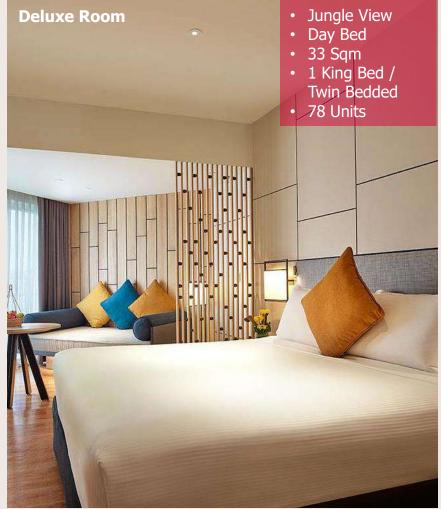

Cares Pack (consist of two face masks and a bottle of sanitizer) will be placed in all rooms upon guest arrival

**Click here for more information** 

#### **ARRIVAL EXPERIENCE**





are served during check-in.



# **Rooms and Suites**



### ACCOMMODATION



With 310 rooms and suites designed to rejuvenate your senses, our recently remodeled rooms and suites are spacious and tastefully furnished with earthy hues and contemporary yet stylish interiors that compliments the island's rich heritage and cultural background. A selection of rooms and suites come with a private terrace overlooking the Straits of Malacca or verdant lawns, exclusive St. Gregory Spa amenities, plush bath robes, ensuite bathrooms, Press Reader and commodious day beds for total relaxation.

# **ROOMS CATEGORY**







# **ROOMS CATEGORY**





### **FAMILY ROOM CATEGORY**







### **SUITES CATEGORY**







### **SUITES CATEGORY**







# **Restaurants & Bars**



#### **RESTAURANTS**





**Click here for more information** 

#### **OUTDOOR EXPERIENCE**













# **Function Venues**





# **OUR FUNCTION ROOMS FEATURES**

- Perfect for themed events, meetings, conventions and weddings.
- Andaman Grand Ballroom able to cater up to 300 persons for theatre setting.
- The resort's location is perfect for garden weddings that overlook a breathtaking view of the sea.
- Beautiful garden to have outdoor activities like team building and tele-match.
- Effortless communication with call buttons in all function rooms.

**Click here for more information** 







# **GROUND & LEVEL ONE FLOORPLAN**



PAR